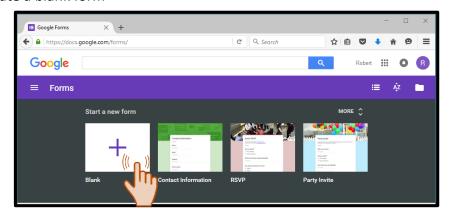

## **Creating your Google Survey**

- 1. Visit <a href="http://docs.google.com/forms/">http://docs.google.com/forms/</a>
- 2. Create a blank form

3. Change form title to group's app name

4. Add Collaborators – give team members access to form