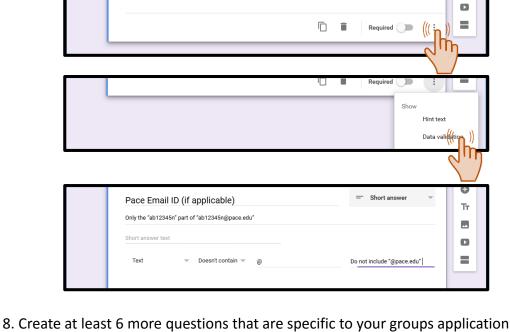

5. Change your first question to a **Short answer** question titled { *Pace Email ID (if applicable)* }

6. Add the hint text { Only the "ab12345n" part of "ab12345n@pace.edu" }

7. Add Data Validation rule { Text : Doesn't contain : @ } with error text of { Do not include "@pace.edu" }