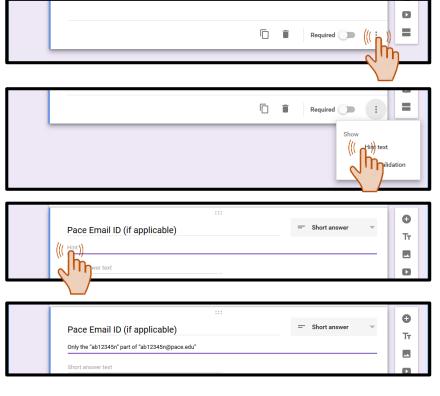

5. Change your first question to a **Short answer** question titled { *Pace Email ID (if applicable)* }

6. Add the hint text { Only the "ab12345n" part of "ab12345n@pace.edu" }

7. Add Data Validation rule { Text : Doesn't contain : @ } with error text of { Do not include "@pace.edu" }