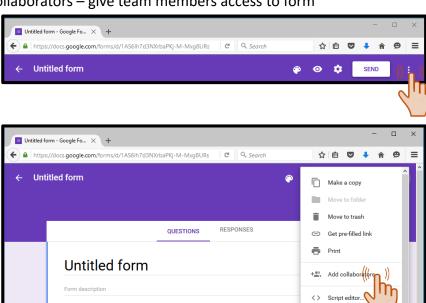

## **Creating your Google Survey**

- 1. Visit <a href="http://docs.google.com/forms/">http://docs.google.com/forms/</a>
- 2. Create a blank form

3. Change form title to group's app name

4. Add Collaborators – give team members access to form