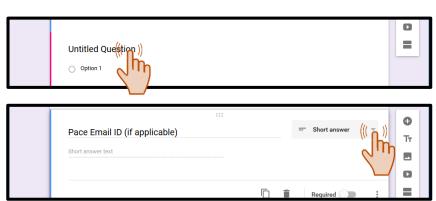

5. Change your first question to a **Short answer** question titled { *Pace Email ID (if applicable)* }

6. Add the hint text { Only the "ab12345n" part of "ab12345n@pace.edu" }

7. Add Data Validation rule { Text : Doesn't contain : @ } with error text of { Do not include "@pace.edu" }