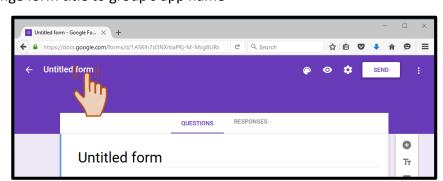

## **Creating your Google Survey**

- 1. Visit <a href="http://docs.google.com/forms/">http://docs.google.com/forms/</a>
- 2. Create a blank form

3. Change form title to group's app name

4. Add Collaborators – give team members access to form