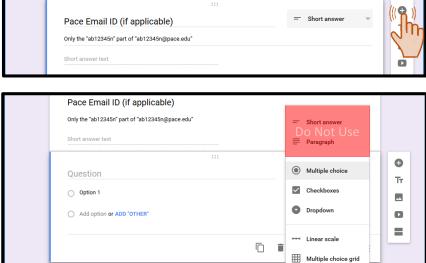

- •At least one each of question types Multiple Choice, Linear Scale, & Multiple choice grid
  - Do NOT use Short answer, Paragraph, Date, or Time questions

Date
Do Not Use
Time